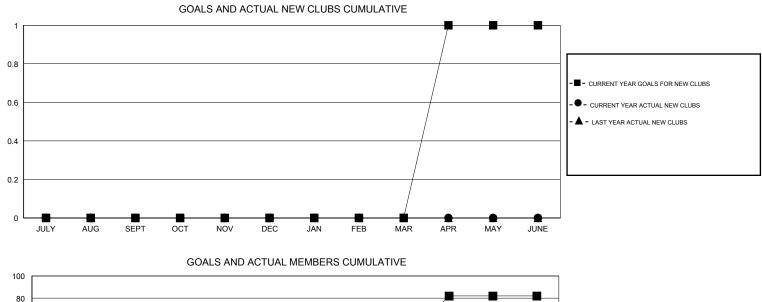

## Cindy Gregg GMT:

 $\mathsf{GMT} \; \mathsf{CA} \; 1$ Clubs Members RESULTS FOR 2015-2016 RESULTS FOR 2015-2016 NEW CLUB NEW CLUBS DROPPED NET NEW MEMBER CHARTER AND DROPPED NET QUARTER QUARTER GOAL CLUBS GAIN/LOSS GOAL NEW MEMBERS MEMBERS GAIN/LOSS ADDED 0 0 0 0 12 13 31 -18 JULY/AUG/SEPT JULY/AUG/SEPT 0 0 7 3 -3 27 84 -57 OCT/NOV/DEC OCT/NOV/DEC 0 0 0 0 23 0 0 0 JAN/FEB/MAR JAN/FEB/MAR 1 0 0 0 40 0 0 0 APR/MAY/JUNE APR/MAY/JUNE