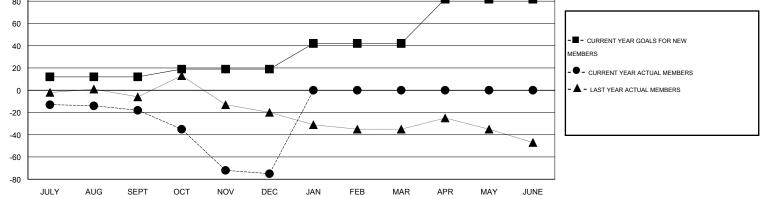

## Cindy Gregg GMT:

 $\mathsf{GMT} \; \mathsf{CA} \; 1$ Clubs Members RESULTS FOR 2015-2016 RESULTS FOR 2015-2016 NEW CLUB NEW CLUBS DROPPED NET NEW MEMBER CHARTER AND DROPPED NET QUARTER QUARTER GOAL CLUBS GAIN/LOSS GOAL NEW MEMBERS MEMBERS GAIN/LOSS ADDED 0 0 0 0 12 13 31 -18 JULY/AUG/SEPT JULY/AUG/SEPT 0 0 7 3 -3 27 84 -57 OCT/NOV/DEC OCT/NOV/DEC 0 0 0 0 23 0 0 0 JAN/FEB/MAR JAN/FEB/MAR 1 0 0 0 40 0 0 0 APR/MAY/JUNE APR/MAY/JUNE